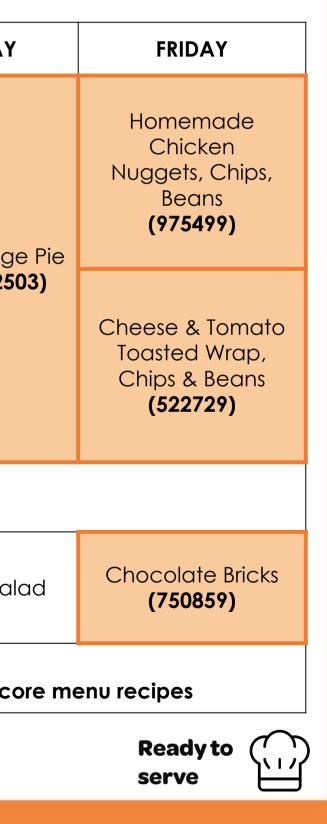

## Allergy Menu - Autumn Winter 2024 Traditional **Allergy Free**

| engnediging and Flangebounding regeneration.                                                                                                                                     |                                                        |                                                                           |                                                                                 |                                                                                       |                                                                    |  |  |
|----------------------------------------------------------------------------------------------------------------------------------------------------------------------------------|--------------------------------------------------------|---------------------------------------------------------------------------|---------------------------------------------------------------------------------|---------------------------------------------------------------------------------------|--------------------------------------------------------------------|--|--|
|                                                                                                                                                                                  | MONDAY                                                 | TUESDAY                                                                   | WEDNESDAY                                                                       | THURSDAY                                                                              | FRIDAY                                                             |  |  |
| Option 1                                                                                                                                                                         | Veggie Pasta<br>Bolognese &<br>Carrots <b>(922466)</b> | Mild Chicken Curry,<br>Wholegrain Rice,<br>Green Beans<br><b>(750962)</b> | Roast Chicken,<br>Roast Potatoes,<br>Peas, Sweetcorn &<br>Gravy <b>(921848)</b> | Meatballs in Tomato<br>Sauce with Rice &<br>Broccoli <b>(922506)</b>                  | Homemade<br>Chicken<br>Nuggets, Chips,<br>Beans<br><b>(975499)</b> |  |  |
| Option 2                                                                                                                                                                         |                                                        |                                                                           |                                                                                 | Mild Veggie Bean<br>Chilli Loaded<br>Wedges with Cheese<br>& Broccoli <b>(925024)</b> |                                                                    |  |  |
| Jacket Potatoes                                                                                                                                                                  | Crispy Skin Jacket Potato                              |                                                                           |                                                                                 |                                                                                       |                                                                    |  |  |
| Dessert                                                                                                                                                                          | Marble Cookies<br><b>(828727)</b>                      | Watermelon &<br>Pineapple Sticks                                          | Orange & Mango<br>Jelly                                                         | Cookie Dough<br>Apple Crumble<br><b>(921516)</b>                                      | Fresh Fruit Salad                                                  |  |  |
| Please ensure dishes in this menu are created using the relevant recipe book for this allergy diet. Any dishes above without a dish number are the same as the core menu recipes |                                                        |                                                                           |                                                                                 |                                                                                       |                                                                    |  |  |
|                                                                                                                                                                                  |                                                        |                                                                           |                                                                                 |                                                                                       | Ready to serve                                                     |  |  |