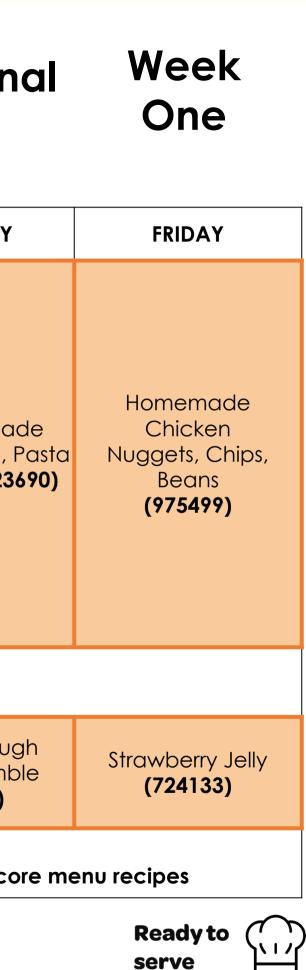

## Allergy Menu - Autumn Winter 2024 Traditional Allergy Free

|                                                                                                                                                                  | MONDAY TUESDAY WEDNESDAY                                                         |                                                                                                        | WEDNESDAY                           | THURSDAY                                     |  |  |
|------------------------------------------------------------------------------------------------------------------------------------------------------------------|----------------------------------------------------------------------------------|--------------------------------------------------------------------------------------------------------|-------------------------------------|----------------------------------------------|--|--|
| Option 1                                                                                                                                                         | Margherita Pizza<br>Slice, Wedges &<br>Sweetcorn<br><b>(928757)</b>              | <b>B</b> BQ Cheesy Chicken<br>(Hunters Chicken),<br>Apple Slaw &<br>Wholegrain Rice<br><b>(928764)</b> | Roast Gammon,<br>Hot Home           |                                              |  |  |
| Option 2                                                                                                                                                         | Veggie Pepper &<br>Corn Pizza Slice,<br>Wedges &<br>Sweetcorn<br><b>(928761)</b> | Butterbean<br>Ratatouille, Apple<br>Slaw, Wholegrain<br>Rice <b>(928758)</b>                           | Roasties & Carrots &<br>Peas, Gravy | Tomato Sauce,<br>& Cheese <b>(923</b>        |  |  |
| Jacket Potatoes                                                                                                                                                  | Crispy Skin Jacket Potato                                                        |                                                                                                        |                                     |                                              |  |  |
| Dessert                                                                                                                                                          | Watermelon &<br>Pineapple Sticks                                                 | Chocolate Bricks<br><b>(750859)</b>                                                                    | Forest Fruits Jelly<br>Pots         | Cookie Dou<br>Apple Cruml<br><b>(921516)</b> |  |  |
| Please ensure dishes in this menu are created using the relevant recipe book for this allergy diet. Any dishes above without a dish number are the same as the c |                                                                                  |                                                                                                        |                                     |                                              |  |  |

## Allergy Menu - Autumn Winter 2024 Traditional Allergy Free

|                                                                                                                                                                   | MONDAY                                 | TUESDAY                                                                      | WEDNESDAY                                               | THURSDAY                                |  |  |  |
|-------------------------------------------------------------------------------------------------------------------------------------------------------------------|----------------------------------------|------------------------------------------------------------------------------|---------------------------------------------------------|-----------------------------------------|--|--|--|
| Option 1                                                                                                                                                          | BBQ Corn Pizza<br>Slice, Pasta Salad & | Tomato & Roasted<br>Veg Wholegrain<br>Pasta Bake<br>Broccoli <b>(751154)</b> | Roast Pork, Roasties,<br>Steamed Mixed<br>Greens, Gravy | Classic Cottage<br>& Peas <b>(9225)</b> |  |  |  |
| Option 2                                                                                                                                                          | Green salad<br><b>(928772)</b>         |                                                                              |                                                         |                                         |  |  |  |
| Jacket Potatoes                                                                                                                                                   | Crispy Skin Jacket Potato              |                                                                              |                                                         |                                         |  |  |  |
| Dessert                                                                                                                                                           | Apple Crumble<br><b>(750745)</b>       | Marble Cookies<br><b>(828727)</b>                                            | Raspberry Jelly<br><b>(928791)</b>                      | Fresh Frult Sal                         |  |  |  |
| Please ensure dishes in this menu are created using the relevant recipe book for this allergy diet. Any dishes above without a dish number are the same as the co |                                        |                                                                              |                                                         |                                         |  |  |  |